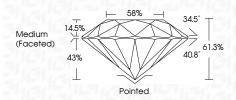

| Very Light | Light    |
|------------------------|--------------------------------|---------------------------|------------|----------|
| CLARITY                |                                |                           |            |          |
| IF                     | WS <sup>1 - 2</sup>            | VS <sup>1-2</sup>         | SI 1-2     | I 1-3    |
| Internally<br>Flawless | Very Very<br>Slightly Included | Very<br>Slightly Included | Slightly   | Included |



© IGI 2020, International Gemological Institute

FD - 10 20





IGI Report Number LG633431912

Description LABORATORY GROWN DIAMOND

Shape and Cutting Style ROUND BRILLIANT

Measurements 7.84 - 7.87 X 4.81 MM

**GRADING RESULTS** 

Carat Weight 1.82 CARAT

Color Grade F

Clarity Grade VVS 2

Cut Grade IDEAL



#### ADDITIONAL GRADING INFORMATION

Polish EXCELLENT
Symmetry EXCELLENT

Fluorescence NONE

Inscription(s) (6) LG633431912

Comments: HEARTS & ARROWS

This Laboratory Grown Diamond was created by Chemical Vapor Deposition (CVD) growth process and may include post-growth treatment.

Type IIa