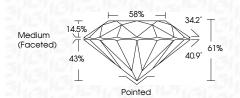

| Faint                     | Very Light           | Light    |
|------------------------|--------------------------------|---------------------------|----------------------|----------|
| CLARITY                |                                |                           |                      |          |
| IF                     | VVS <sup>1 - 2</sup>           | VS 1-2                    | SI 1-2               | I 1-3    |
| Internally<br>Flawless | Very Very<br>Slightly Included | Very<br>Slightly Included | Slightly<br>Included | Included |



© IGI 2020, International Gemological Institute

FD - 10 20





Measurements 7.91 - 7.95 X 4.84 MM

LG633432130

IDEAL

ROUND BRILLIANT

**GRADING RESULTS** 

May 7, 2024

Cut Grade

Carat Weight 1.86 CARAT Color Grade D Clarity Grade VVS 2



#### ADDITIONAL GRADING INFORMATION

**EXCELLENT** Polish **EXCELLENT** Symmetry

Fluorescence NONE Inscription(s) (451) LG633432130

Comments: HEARTS & ARROWS

This Laboratory Grown Diamond was created by Chemical Vapor Deposition (CVD) growth process and may include post-growth treatment

Type IIa