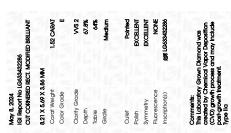

## LABORATORY GROWN DIAMOND REPORT

May 8, 2024

IGI Report Number LG633432286

Description LABORATORY GROWN DIAMOND

Shape and Cutting Style CUT CORNERED RECTANGULAR

MODIFIED BRILLIANT

Е

Measurements 8.21 X 5.69 X 3.86 MM

**GRADING RESULTS** 

Carat Weight **1.52 CARAT** 

Color Grade

Clarity Grade VVS 2

## ADDITIONAL GRADING INFORMATION

**EXCELLENT** Polish

**EXCELLENT** Symmetry

NONE Fluorescence

151 LG633432286 Inscription(s)

Comments: This Laboratory Grown Diamond was created by Chemical Vapor Deposition (CVD) growth process and may include post-growth treatment.

1.52 CARAT

8.21 X 5.69 X 3.86 MM Measurements

**GRADING RESULTS** 

Carat Weight

Color Grade

Clarity Grade VVS 2

#### ADDITIONAL GRADING INFORMATION

**EXCELLENT** Polish

Symmetry **EXCELLENT** Fluorescence NONE

(159) LG633432286 Inscription(s)

Comments: This Laboratory Grown Diamond was created by Chemical Vapor Deposition (CVD) growth process and may include post-growth treatment.