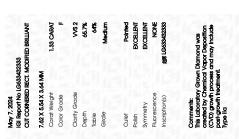

### LABORATORY GROWN DIAMOND REPORT

May 7, 2024

IGI Report Number LG633432333

Description LABORATORY GROWN DIAMOND

Shape and Cutting Style CUT CORNERED RECTANGULAR

MODIFIED BRILLIANT

Measurements 7.62 X 5.54 X 3.64 MM

**GRADING RESULTS** 

Carat Weight **1.33 CARAT** 

Color Grade

Clarity Grade VVS 2

### ADDITIONAL GRADING INFORMATION

**EXCELLENT** Polish

**EXCELLENT** Symmetry

NONE Fluorescence

1/5/1 LG633432333 Inscription(s)

Comments: This Laboratory Grown Diamond was created by Chemical Vapor Deposition (CVD) growth process and may include post-growth treatment.

© IGI 2020, International Gemological Institute

FD - 10 20

May 7, 2024

IGI Report Number LG633432333

Description LABORATORY GROWN DIAMOND

Shape and Cutting Style **CUT CORNERED** RECTANGULAR MODIFIED

BRILLIANT

7.62 X 5.54 X 3.64 MM Measurements

**GRADING RESULTS** 

1.33 CARAT Carat Weight

Color Grade

Clarity Grade VVS 2

#### ADDITIONAL GRADING INFORMATION

**EXCELLENT** Polish Symmetry

**EXCELLENT** Fluorescence NONE

(G) LG633432333 Inscription(s)

Comments: This Laboratory Grown Diamond was created by Chemical Vapor Deposition (CVD) growth process and may include post-growth treatment.