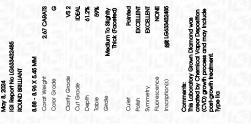

## PROPORTIONS

**CLARITY CHARACTERISTICS** 

**KEY TO SYMBOLS** 

Red symbols indicate internal characteristics.

Green symbols indicate external characteristics.

| May 8, 2024             |                          |
|-------------------------|--------------------------|
| IGI Report Number       | LG633432485              |
| Description             | LABORATORY GROWN DIAMOND |
| Shape and Cutting Style | ROUND BRILLIANT          |
| Measurements            | 8.88 - 8.96 X 5.45 MM    |
| GRADING RESULTS         |                          |
| Carat Weight            | 2.67 CARATS              |
| Color Grade             | G                        |
| Clarity Grade           | VS 2                     |
| Cut Grade               | IDEAL                    |
| ADDITIONAL GRADING I    | NFORMATION               |

| Polish         | EXCELLENT       |
|----------------|-----------------|
| Symmetry       | EXCELLENT       |
| Fluorescence   | NONE            |
| Inscription(s) | 1G1 LG633432485 |

Comments: This Laboratory Grown Diamond was created by Chemical Vapor Deposition (CVD) growth process and may include post-growth treatment. Type IIa

# May 8, 2024

| 11104) 07 201 |                 |                       |
|---------------|-----------------|-----------------------|
| IGI Report    | Number          | LG633432485           |
| Description   | n LABO          | ORATORY GROWN DIAMOND |
| Shape and     | d Cutting Style | ROUND BRILLIANT       |
| Measurem      | nents           | 8.88 - 8.96 X 5.45 MM |
| GRADING       | RESULTS         |                       |
| Carat Wei     | ght             | 2.67 CARATS           |
| Color Grad    | de              | G                     |
| Clarity Gro   | ade             | VS 2                  |
| Cut Grade     | Э               | IDEAL                 |
|               |                 |                       |

### ADDITIONAL GRADING INFORMATION

| Polish                                                                                        | EXCELLENT                  |
|-----------------------------------------------------------------------------------------------|----------------------------|
| Symmetry                                                                                      | EXCELLENT                  |
| Fluorescence                                                                                  | NONE                       |
| Inscription(s)                                                                                | (137) LG633432485          |
| Comments: This Laboratory<br>created by Chemical Vap<br>process and may include p<br>Type IIa | or Deposition (CVD) growth |