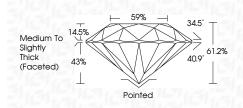

## PROPORTIONS

**CLARITY CHARACTERISTICS** 

**KEY TO SYMBOLS** 

Red symbols indicate internal characteristics.

Green symbols indicate external characteristics.

| May 8, 2024             |                          |
|-------------------------|--------------------------|
| IGI Report Number       | LG633432485              |
| Description             | LABORATORY GROWN DIAMOND |
| Shape and Cutting Style | ROUND BRILLIANT          |
| Measurements            | 8.88 - 8.96 X 5.45 MM    |
| GRADING RESULTS         |                          |
| Carat Weight            | 2.67 CARATS              |
| Color Grade             | G                        |
| Clarity Grade           | VS 2                     |
| Cut Grade               | IDEAL                    |
| ADDITIONAL GRADING I    | NFORMATION               |