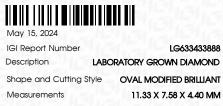

## LABORATORY GROWN DIAMOND REPORT

PROPORTIONS

| May 15, 2024            |                          |
|-------------------------|--------------------------|
| IGI Report Number       | LG633433888              |
| Description             | LABORATORY GROWN DIAMOND |
| Shape and Cutting Style | OVAL MODIFIED BRILLIANT  |
| Measurements            | 11.33 X 7.58 X 4.40 MM   |
| GRADING RESULTS         |                          |
| Carat Weight            | 2.86 CARATS              |
| Color Grade             | FANCY VIVID BLUE         |
|                         |                          |