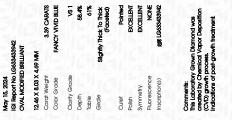

### LABORATORY GROWN DIAMOND REPORT

PROPORTIONS

Slightly Thick To Thick (Faceted)

13% 닛

39%

**CLARITY CHARACTERISTICS** 

| May 15, 2024            |                          |
|-------------------------|--------------------------|
| IGI Report Number       | LG633433942              |
| Description             | LABORATORY GROWN DIAMOND |
| Shape and Cutting Style | OVAL MODIFIED BRILLIANT  |
| Measurements            | 12.46 X 8.03 X 4.69 MM   |
| GRADING RESULTS         |                          |
| Carat Weight            | 3.39 CARATS              |
| Color Grade             | FANCY VIVID BLUE         |

| Polish         | EXCELLENT       |
|----------------|-----------------|
| Symmetry       | EXCELLENT       |
| Fluorescence   | NONE            |
| Inscription(s) | 131 LG633433942 |

Comments: This Laboratory Grown Diamond was created by Chemical Vapor Deposition (CVD) growth process. Indications of post-growth treatment.

LG633433942

Report verification at igi.org

61%

Pointed

--+

58.4%

## May 15, 2024

| .,                |       |                         |
|-------------------|-------|-------------------------|
| IGI Report Number |       | LG633433942             |
| Description       | LABO  | DRATORY GROWN DIAMOND   |
| Shape and Cutting | Style | OVAL MODIFIED BRILLIANT |
| Measurements      |       | 12.46 X 8.03 X 4.69 MM  |
| GRADING RESULTS   | 5     |                         |
| Carat Weight      |       | 3.39 CARATS             |
| Color Grade       |       | FANCY VIVID BLUE        |
| Clarity Grade     |       | VS 1                    |
|                   |       |                         |

#### ADDITIONAL GRADING INFORMATION

| Polish                                                                                             | EXCELLENT                 |
|----------------------------------------------------------------------------------------------------|---------------------------|
| Symmetry                                                                                           | EXCELLENT                 |
| Fluorescence                                                                                       | NONE                      |
| Inscription(s)                                                                                     | 1571 LG633433942          |
| Comments: This Laboratory<br>created by Chemical Vapo<br>process.<br>Indications of post-growth tr | r Deposition (CVD) growth |