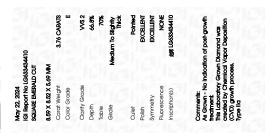

#### LABORATORY GROWN DIAMOND REPORT

| May 22, 2024            |                          |
|-------------------------|--------------------------|
| IGI Report Number       | LG633434410              |
| Description             | LABORATORY GROWN DIAMOND |
| Shape and Cutting Style | SQUARE EMERALD CUT       |
| Measurements            | 8.59 X 8.52 X 5.69 MM    |
| GRADING RESULTS         |                          |
| Carat Weight            | 3.76 CARATS              |
| Color Grade             | E CARLES CARE            |
| Clarity Grade           | VVS 2                    |
|                         |                          |

#### ADDITIONAL GRADING INFORMATION

| Polish         | EXCELLENT         |
|----------------|-------------------|
| Symmetry       | EXCELLENT         |
| Fluorescence   | NONE              |
| Inscription(s) | 1/571 LG633434410 |

Comments: As Grown - No indication of post-growth treatment.

This Laboratory Grown Diamond was created by Chemical Vapor Deposition (CVD) growth process. Type IIa

## May 22, 2024 IGI Penort Number

| IGI Report Number   | LG633434410              |
|---------------------|--------------------------|
| Description         | LABORATORY GROWN DIAMOND |
| Shape and Cutting S | Style SQUARE EMERALD CUT |
| Measurements        | 8.59 X 8.52 X 5.69 MM    |
| GRADING RESULTS     |                          |
| Carat Weight        | 3.76 CARATS              |
| Color Grade         | LOID E                   |
| Clarity Grade       | VVS 2                    |
|                     |                          |

#### ADDITIONAL GRADING INFORMATION

| Polish                                                                                                                                                                         | EXCELLENT         |  |  |  |
|--------------------------------------------------------------------------------------------------------------------------------------------------------------------------------|-------------------|--|--|--|
| Symmetry                                                                                                                                                                       | EXCELLENT         |  |  |  |
| Fluorescence                                                                                                                                                                   | NONE              |  |  |  |
| Inscription(s)                                                                                                                                                                 | (157) LG633434410 |  |  |  |
| Comments: As Grown - No Indication of post-growth<br>treatment.<br>This Laboratory Grown Diamond was created by<br>Chemical Vapor Deposition (CVD) growth process.<br>Type IIa |                   |  |  |  |
|                                                                                                                                                                                |                   |  |  |  |