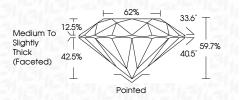

| Very Light | Light    |
|------------------------|----------------------|-----|---------------------------|------------|----------|
| CLARITY                |                      |     |                           |            |          |
| IF                     | VVS <sup>1 - 2</sup> |     | VS <sup>1-2</sup>         | SI 1 - 2   | 1-3      |
| Internally<br>Flawless | Very V               | ery | Very<br>Slightly Included | Slightly   | Included |



© IGI 2020, International Gemological Institute

FD - 10 20





May 8, 2024

IGI Report Number LG633434865

Description LABORATORY GROWN DIAMOND

Measurements 8.17 - 8.21 X 4.89 MM

ROUND BRILLIANT

**GRADING RESULTS** 

Shape and Cutting Style

Carat Weight 2.04 CARATS

Color Grade F
Clarity Grade VV\$ 2

Cut Grade **EXCELLENT** 



#### ADDITIONAL GRADING INFORMATION

Polish **EXCELLENT** 

Symmetry **EXCELLENT** 

Fluorescence NONE Inscription(s) (G) LG633434865

Comments: This Laboratory Grown Diamond was created by Chemical Vapor Deposition (CVD) growth process and may include post-growth treatment.

туре по