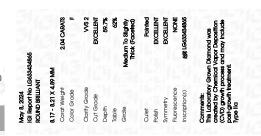

### LABORATORY GROWN DIAMOND REPORT

May 8, 2024

IGI Report Number LG633434865

Description LABORATORY GROWN DIAMOND

Shape and Cutting Style ROUND BRILLIANT

Measurements 8.17 - 8.21 X 4.89 MM

**GRADING RESULTS** 

Carat Weight 2.04 CARATS

Color Grade

Clarity Grade VVS 2

Cut Grade EXCELLENT

### ADDITIONAL GRADING INFORMATION

Polish **EXCELLENT** 

Symmetry **EXCELLENT** 

Fluorescence NONE

Inscription(s) (451) LG633434865

Comments: This Laboratory Grown Diamond was created by Chemical Vapor Deposition (CVD) growth process and may include post-growth treatment. Type IIa