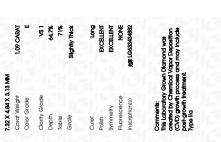

## LABORATORY GROWN DIAMOND REPORT

May 8, 2024

| IGI Report Number       | LG633434882              |  |
|-------------------------|--------------------------|--|
| Description             | LABORATORY GROWN DIAMOND |  |
| Shape and Cutting Style | EMERALD CUT              |  |
| Measurements            | 7.32 X 4.84 X 3.13 MM    |  |
| GRADING RESULTS         |                          |  |
| Carat Weight            | 1.09 CARAT               |  |
| Color Grade             | E IOI E                  |  |
| Clarity Grade           | VS 1                     |  |
| ADDITIONAL GRADING I    | NFORMATION               |  |
| Polish                  | EXCELLENT                |  |

| Polish         | EXCELLENT       |
|----------------|-----------------|
| Symmetry       | EXCELLENT       |
| Fluorescence   | NONE            |
| Inscription(s) | 1G1 LG633434882 |

Comments: This Laboratory Grown Diamond was created by Chemical Vapor Deposition (CVD) growth process and may include post-growth treatment. Type IIa

DIAMOND REPORT

May 8, 2024

|         |                      | .,                      |
|---------|----------------------|-------------------------|
| 3434882 | LG6334348            | IGI Report Number       |
| AMOND   | DRATORY GROWN DIAMON | Description LA          |
| ALD CUT | EMERALD C            | Shape and Cutting Style |
| 3.13 MM | 7.32 X 4.84 X 3.13 N | Measurements            |
|         |                      | GRADING RESULTS         |
| CARAT   | 1.09 CAR             | Carat Weight            |
| E       |                      | Color Grade             |
| VS 1    | V                    | Clarity Grade           |
|         |                      |                         |

ADDITIONAL GRADING INFORMATION

| Polish                                                                                        | EXCELLENT                  |
|-----------------------------------------------------------------------------------------------|----------------------------|
| Symmetry                                                                                      | EXCELLENT                  |
| Fluorescence                                                                                  | NONE                       |
| Inscription(s)                                                                                | (G) LG633434882            |
| Comments: This Laboratory<br>created by Chemical Vap<br>process and may include p<br>Type IIa | or Deposition (CVD) growth |