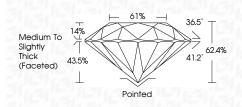

# LG633434946 Report verification at igi.org

PROPORTIONS

May 8, 2024 IGI Report Number LG633434946 Description LABORATORY GROWN DIAMOND Shape and Cutting Style ROUND BRILLIANT Measurements 8.58 - 8.62 X 5.36 MM