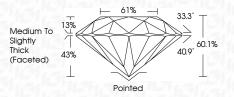

--------------------|-----------------|---------------------------|------------|----------|
| CLARITY                |   |                     |                 |                           |            |          |
| IF                     | V | /S <sup>1 - 2</sup> | !               | VS <sup>1-2</sup>         | SI 1-2     | I 1-3    |
| Internally<br>Flawless |   | ery Ve              | ery<br>Included | Very<br>Slightly Included | Slightly   | Included |



© IGI 2020, International Gemological Institute

FD - 10 20





May 8, 2024

IGI Report Number LG633435041

Description LABORATORY GROWN DIAMOND

Measurements 10.21 - 10.27 X 6.16 MM

ROUND BRILLIANT

G

**GRADING RESULTS** 

Shape and Cutting Style

Carat Weight 4.01 CARATS

Color Grade Clarity Grade VS 1

Cut Grade **EXCELLENT** 



#### ADDITIONAL GRADING INFORMATION

**EXCELLENT** Polish

**EXCELLENT** Symmetry

Fluorescence NONE (6) LG633435041 Inscription(s)

Comments: This Laboratory Grown Diamond was created by Chemical Vapor Deposition (CVD) growth process and may include post-growth treatment.