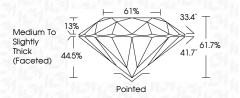

ight | Light    |
|------------------------|--------------------------------|---------------------------|------------|----------|
| CLARITY                |                                |                           |            |          |
| IF                     | VVS <sup>1 - 2</sup>           | VS 1-2                    | SI 1 - 2   | I 1-3    |
| Internally<br>Flawless | Very Very<br>Slightly Included | Very<br>Slightly Included | Slightly   | Included |



© IGI 2020, International Gemological Institute

FD - 10 20





May 6, 2024

IGI Report Number LG633435042

Description LABORATORY GROWN DIAMOND

Measurements 10.12 - 10.19 X 6.27 MM

ROUND BRILLIANT

**GRADING RESULTS** 

Shape and Cutting Style

Carat Weight 4.02 CARATS

Color Grade F
Clarity Grade V\$ 2

Cut Grade EXCELLENT



#### ADDITIONAL GRADING INFORMATION

Polish **EXCELLENT** 

Symmetry **EXCELLENT**Fluorescence **NONE** 

Fluorescence NONE Inscription(s) (G) LG633435042

Comments: This Laboratory Grown Diamond was created by Chemical Vapor Deposition (CVD) growth process and may include post-growth treatment.

2/12/101