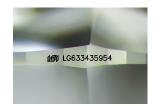

## LABORATORY GROWN DIAMOND REPORT

May 15, 2024

IGI Report Number LG633435954

Description LABORATORY GROWN DIAMOND

Shape and Cutting Style ROUND BRILLIANT

Measurements 7.98 - 8.02 X 5.09 MM

### ADDITIONAL GRADING INFORMATION

**EXCELLENT** Polish

Symmetry **EXCELLENT** 

NONE Fluorescence

1/国 LG633435954 Inscription(s)

Comments: This Laboratory Grown Diamond was created by Chemical Vapor Deposition (CVD) growth process and may include post-growth treatment. Type IIa

## LG633435954

Report verification at igi.org

#### ADDITIONAL GRADING INFORMATION

EXCELLENT Polish **EXCELLENT** Symmetry

Fluorescence NONE

(159) LG633435954 Inscription(s)

Comments: This Laboratory Grown Diamond was created by Chemical Vapor Deposition (CVD) growth process and may include post-growth treatment.