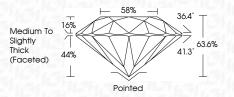

|                                |                           |                      |          |
|------------------------|--------------------------------|---------------------------|----------------------|----------|
| IF                     | VVS <sup>1 - 2</sup>           | VS <sup>1-2</sup>         | SI 1-2               | I 1-3    |
| Internally<br>Flawless | Very Very<br>Slightly Included | Very<br>Slightly Included | Slightly<br>Included | Included |



© IGI 2020, International Gemological Institute

FD - 10 20





May 15, 2024

IGI Report Number LG633435954 Description LABORATORY GROWN DIAMOND

ROUND BRILLIANT

Measurements 7.98 - 8.02 X 5.09 MM

**GRADING RESULTS** 

Shape and Cutting Style

Carat Weight 2.04 CARATS

Color Grade Clarity Grade VVS 2

Cut Grade **EXCELLENT** 



#### ADDITIONAL GRADING INFORMATION

EXCELLENT Polish **EXCELLENT** Symmetry

Fluorescence NONE

(159) LG633435954 Inscription(s)

Comments: This Laboratory Grown Diamond was created by Chemical Vapor Deposition (CVD) growth process and may include post-growth treatment.