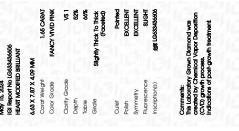

### LABORATORY GROWN DIAMOND REPORT

PROPORTIONS

| May 15, 2024            |                          |
|-------------------------|--------------------------|
| IGI Report Number       | LG633436606              |
| Description             | LABORATORY GROWN DIAMOND |
| Shape and Cutting Style | HEART MODIFIED BRILLIANT |
| Measurements            | 6.63 X 7.87 X 4.09 MM    |
| GRADING RESULTS         |                          |
| Carat Weight            | 1.65 CARAT               |
| Color Grade             | FANCY VIVID PINK         |
| Clarity Grade           | VS 1                     |
|                         |                          |

### ADDITIONAL GRADING INFORMATION

| Polish         | EXCELLENT        |
|----------------|------------------|
| Symmetry       | EXCELLENT        |
| Fluorescence   | SLIGHT           |
| Inscription(s) | 1371 LG633436606 |

Comments: This Laboratory Grown Diamond was created by Chemical Vapor Deposition (CVD) growth process. Indications of post-growth treatment.

LG633436606

Report verification at igi.org