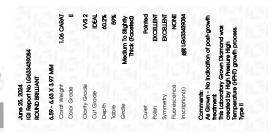

### PROPORTIONS

**CLARITY CHARACTERISTICS** 

**KEY TO SYMBOLS** 

Red symbols indicate internal characteristics.

Green symbols indicate external characteristics.

| June 25, 2024                  |                          |  |  |  |
|--------------------------------|--------------------------|--|--|--|
| IGI Report Number              | LG633439084              |  |  |  |
| Description                    | LABORATORY GROWN DIAMOND |  |  |  |
| Shape and Cutting Style        | ROUND BRILLIANT          |  |  |  |
| Measurements                   | 6.59 - 6.63 X 3.97 MM    |  |  |  |
| GRADING RESULTS                |                          |  |  |  |
| Carat Weight                   | 1.06 CARAT               |  |  |  |
| Color Grade                    | E STATE                  |  |  |  |
| Clarity Grade                  | VVS 2                    |  |  |  |
| Cut Grade                      | IDEAL                    |  |  |  |
| ADDITIONAL GRADING INFORMATION |                          |  |  |  |

# June 25, 2024

| IGI Report Number   | LG633439084              |
|---------------------|--------------------------|
| Description         | LABORATORY GROWN DIAMOND |
| Shape and Cutting S | Style ROUND BRILLIANT    |
| Measurements        | 6.59 - 6.63 X 3.97 MM    |
| GRADING RESULTS     |                          |
| Carat Weight        | 1.06 CARAT               |
| Color Grade         | E                        |
| Clarity Grade       | VVS 2                    |
| Cut Grade           | IDEAL                    |
|                     |                          |

LABORATORY GROWN DIAMOND REPORT

59% 32.9° 13.59 Medium To Slightly 60.2% Thick 40.7 43% (Faceted) Pointed