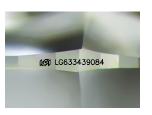

| Polish         | EXCELLENT         |
|----------------|-------------------|
| Symmetry       | EXCELLENT         |
| Fluorescence   | NONE              |
| Inscription(s) | 1/3/1 LG633439084 |

Comments: As Grown - No indication of post-growth treatment.

#### ADDITIONAL GRADING INFORMATION

| Polish                                                                                                                | EXCELLENT              |
|-----------------------------------------------------------------------------------------------------------------------|------------------------|
| Symmetry                                                                                                              | EXCELLENT              |
| Fluorescence                                                                                                          | NONE                   |
| Inscription(s)                                                                                                        | (67) LG633439084       |
| Comments: As Grown - No inc<br>treatment.<br>This Laboratory Grown Diamor<br>Pressure High Temperature (HF<br>Type II | nd was created by High |
|                                                                                                                       |                        |