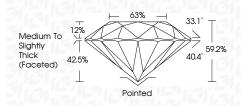

#### 63% \_ 33.1° Medium To 12% Slightly Thick (Faceted) $\checkmark$ ~ 59.2% 40.4° 42.5% Pointed

LG633445244

Report verification at igi.org

Sample Image Used