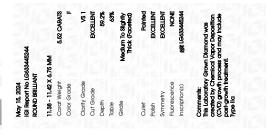

## PROPORTIONS

**CLARITY CHARACTERISTICS** 

**KEY TO SYMBOLS** 

Red symbols indicate internal characteristics.

Green symbols indicate external characteristics.

| May 15, 2024                   |                          |  |
|--------------------------------|--------------------------|--|
| IGI Report Number              | LG633445244              |  |
| Description                    | LABORATORY GROWN DIAMOND |  |
| Shape and Cutting Style        | ROUND BRILLIANT          |  |
| Measurements                   | 11.38 - 11.42 X 6.75 MM  |  |
| GRADING RESULTS                |                          |  |
| Carat Weight                   | 5.52 CARATS              |  |
| Color Grade                    | 빗어놓았어?                   |  |
| Clarity Grade                  | VS 1                     |  |
| Cut Grade                      | EXCELLENT                |  |
| ADDITIONAL GRADING INFORMATION |                          |  |
| Polish                         | EXCELLENT                |  |

| Symmetry       | EXCELLENT       |
|----------------|-----------------|
| Fluorescence   | NONE            |
| Inscription(s) | 131 LG633445244 |

Comments: This Laboratory Grown Diamond was created by Chemical Vapor Deposition (CVD) growth process and may include post-growth treatment. Type IIa

# May 15, 2024

| IGI Report Number   | LG633445244              |  |
|---------------------|--------------------------|--|
| Description         | LABORATORY GROWN DIAMOND |  |
| Shape and Cutting S | tyle ROUND BRILLIANT     |  |
| Measurements        | 11.38 - 11.42 X 6.75 MM  |  |
| GRADING RESULTS     |                          |  |
| Carat Weight        | 5.52 CARATS              |  |
| Color Grade         | F                        |  |
| Clarity Grade       | VS 1                     |  |
| Cut Grade           | EXCELLENT                |  |
|                     |                          |  |

#### ADDITIONAL GRADING INFORMATION

| Polish                                                                                          | EXCELLENT                  |
|-------------------------------------------------------------------------------------------------|----------------------------|
| Symmetry                                                                                        | EXCELLENT                  |
| Fluorescence                                                                                    | NONE                       |
| Inscription(s)                                                                                  | 1571 LG633445244           |
| Comments: This Laboratory<br>created by Chemical Vapo<br>process and may include po<br>Type IIa | or Deposition (CVD) growth |