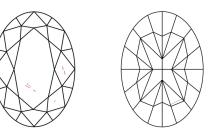

#### **CLARITY CHARACTERISTICS**

#### **KEY TO SYMBOLS**

Red symbols indicate internal characteristics. Green symbols indicate external characteristics.

Sample Image Used

# COLOR

| D E F                  | GHIJ                           | Faint                           | Very Light           | Light      |
|------------------------|--------------------------------|---------------------------------|----------------------|------------|
| <b>CLARITY</b>         | WS <sup>1-2</sup>              | VS <sup>1-2</sup>               | SI <sup>1-2</sup>    | I 1-3      |
| Internally<br>Flawless | Very Very<br>Slightly Included | Very<br>Slightly Included       | Slightly<br>Included | Included   |
|                        |                                | LocMOLOG<br>Corrections<br>1975 |                      |            |
| © I                    | GI 2020, International G       | Gemological Institute           |                      | FD - 10 20 |