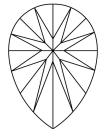

# **ELECTRONIC COPY**

## LABORATORY GROWN DIAMOND REPORT

May 13, 2024

IGI Report Number LG633446277

Description LABORATORY GROWN DIAMOND

Shape and Cutting Style PEAR BRILLIANT

Measurements 8.71 X 5.67 X 3.48 MM

**GRADING RESULTS** 

Carat Weight 1.03 CARAT

Color Grade **FANCY VIVID BLUE** 

Clarity Grade VVS 2

## ADDITIONAL GRADING INFORMATION

**EXCELLENT** Polish

**EXCELLENT** Symmetry

Fluorescence NONE

1/到 LG633446277 Inscription(s)

Comments: This Laboratory Grown Diamond was created by Chemical Vapor Deposition (CVD) growth

process.

Indications of post-growth treatment.

## LG633446277

Report verification at igi.org

### **PROPORTIONS**





Sample Image Used

#### **CLARITY CHARACTERISTICS**





## **KEY TO SYMBOLS**

Red symbols indicate internal characteristics. Green symbols indicate external characteristics.

### **COLOR**

| D E F                  | G H I J              | Faint                     | Very Light | Light    |
|------------------------|----------------------|---------------------------|------------|----------|
| CLARITY                |                      |                           |            |          |
| IF                     | VVS <sup>1 - 2</sup> | VS <sup>1-2</sup>         | SI 1-2     | 1 1-3    |
| Internally<br>Flawless | Very Very            | Very<br>Slightly Included | Slightly   | Included |





© IGI 2020, International Gemological Institute

FD - 10 20





May 13, 2024

IGI Report Number LG633446277

Description LABORATORY GROWN DIAMOND