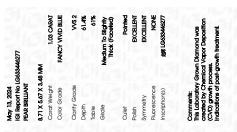

© IGI 2020, International Gemological Institute

FD - 10 20

May 13, 2024

IGI Report Number LG633446277

Description LABORATORY GROWN DIAMOND

Shape and Cutting Style PEAR BRILLIANT Measurements 8.71 X 5.67 X 3.48 MM

**GRADING RESULTS** 

Carat Weight 1.03 CARAT

FANCY VIVID BLUE Color Grade

Clarity Grade VVS 2

#### ADDITIONAL GRADING INFORMATION

**EXCELLENT** Polish

**EXCELLENT** Symmetry

Fluorescence NONE

(G) LG633446277 Comments: This Laboratory Grown Diamond was created by Chemical Vapor Deposition (CVD) growth

Inscription(s)

Indications of post-growth treatment.