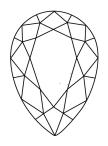

# **ELECTRONIC COPY**

## LABORATORY GROWN DIAMOND REPORT

May 13, 2024

IGI Report Number LG633446277

Description LABORATORY GROWN DIAMOND

Shape and Cutting Style PEAR BRILLIANT

Measurements 8.71 X 5.67 X 3.48 MM

**GRADING RESULTS** 

Carat Weight 1.03 CARAT

Color Grade **FANCY VIVID BLUE** 

Clarity Grade VVS 2

## ADDITIONAL GRADING INFORMATION

**EXCELLENT** Polish

**EXCELLENT** Symmetry

Fluorescence NONE

1/到 LG633446277 Inscription(s)

Comments: This Laboratory Grown Diamond was created by Chemical Vapor Deposition (CVD) growth

process.

Indications of post-growth treatment.

## LG633446277

Report verification at igi.org

### **PROPORTIONS**





Sample Image Used

#### **CLARITY CHARACTERISTICS**





## **KEY TO SYMBOLS**

Red symbols indicate internal characteristics. Green symbols indicate external characteristics.

### **COLOR**

| D E F                  | G H I J              | Faint                     | Very Light | Light    |
|------------------------|----------------------|---------------------------|------------|----------|
| CLARITY                |                      |                           |            |          |
| IF                     | VVS <sup>1 - 2</sup> | VS <sup>1-2</sup>         | SI 1-2     | 1 1-3    |
| Internally<br>Flawless | Very Very            | Very<br>Slightly Included | Slightly   | Included |





© IGI 2020, International Gemological Institute

FD - 10 20





May 13, 2024

IGI Report Number LG633446277

Description LABORATORY GROWN DIAMOND