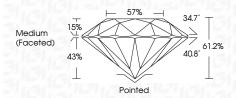

| Very Light | Light    |
|------------------------|--------------------------------|---------------------------|------------|----------|
| CLARITY                |                                |                           |            |          |
| IF                     | WS <sup>1 - 2</sup>            | VS <sup>1-2</sup>         | SI 1-2     | I 1-3    |
| Internally<br>Flawless | Very Very<br>Slightly Included | Very<br>Slightly Included | Slightly   | Included |



© IGI 2020, International Gemological Institute

FD - 10 20





May 7, 2024

IGI Report Number LG633447002

Description LABORATORY GROWN DIAMOND

Measurements 7.05 - 7.08 X 4.33 MM

**GRADING RESULTS** 

Shape and Cutting Style

Carat Weight 1.31 CARAT

ROUND BRILLIANT

Color Grade D
Clarity Grade VS 1

Cut Grade IDEAL



#### ADDITIONAL GRADING INFORMATION

Polish EXCELLENT
Symmetry EXCELLENT

Fluorescence NONE

Inscription(s) (G) LG633447002

Comments: HEARTS & ARROWS

This Laboratory Grown Diamond was created by Chemical Vapor Deposition (CVD) growth process and may include post-growth treatment.

Type IIa