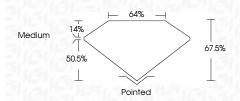

------------------------|---------------------------|-------------------|----------|
| CLARITY                |                                |                           | GEN               | 10/      |
| IF                     | VVS <sup>1 - 2</sup>           | VS <sup>1-2</sup>         | SI <sup>1-2</sup> | 1 1 - 3  |
| Internally<br>Flawless | Very Very<br>Slightly Included | Very<br>Slightly Included | Slightly          | Included |



© IGI 2020, International Gemological Institute

FD - 10 20





May 7, 2024

IGI Report Number LG633447021

Description LABORATORY GROWN DIAMOND

Shape and Cutting Style CUT CORNERED RECTANGULAR MODIFIED

RECIANGULAR MODIFIED
BRILLIANT

Measurements 7.34 X 5.30 X 3.58 MM

**GRADING RESULTS** 

Carat Weight 1.20 CARAT

Color Grade

Clarity Grade W\$ 1



#### ADDITIONAL GRADING INFORMATION

Polish EXCELLENT
Symmetry EXCELLENT

Symmetry **EXCELLENT**Fluorescence **NONE** 

Inscription(s) IG633447021

Comments: This Laboratory Grown Diamond was created by Chemical Vapor Deposition (CVD) growth process and may include post-growth treatment.