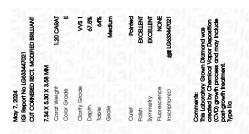

## LABORATORY GROWN DIAMOND REPORT

May 7, 2024

IGI Report Number LG633447021

Description LABORATORY GROWN DIAMOND

Shape and Cutting Style CUT CORNERED RECTANGULAR

MODIFIED BRILLIANT

Е

Measurements 7.34 X 5.30 X 3.58 MM

**GRADING RESULTS** 

Carat Weight 1.20 CARAT

Color Grade

Clarity Grade VV\$ 1

### ADDITIONAL GRADING INFORMATION

Polish EXCELLENT

Symmetry **EXCELLENT** 

Fluorescence NONE

Inscription(s) (G) LG633447021

Comments: This Laboratory Grown Diamond was created by Chemical Vapor Deposition (CVD) growth process and may include post-growth treatment.

© IGI 2020, International Gemological Institute

FD - 10 20

May 7, 2024

IGI Report Number LG633447021

Description LABORATORY GROWN DIAMOND

Shape and Cutting Style CUT CORNERED RECTANGULAR MODIFIED

RECIANGULAR MODIFIED
BRILLIANT

Measurements 7.34 X 5.30 X 3.58 MM

**GRADING RESULTS** 

Carat Weight 1.20 CARAT

Color Grade

Clarity Grade W\$ 1

#### ADDITIONAL GRADING INFORMATION

Polish EXCELLENT
Symmetry EXCELLENT

Symmetry **EXCELLENT**Fluorescence **NONE** 

Inscription(s) IG633447021

Comments: This Laboratory Grown Diamond was created by Chemical Vapor Deposition (CVD) growth process and may include post-growth treatment.