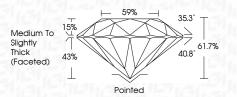

may include post-growth treatment.

Type IIa

**PROPORTIONS** 

15%

43%

Medium To

Slightly Thick (Faceted)

# LG633447080 Report verification at igi.org

Pointed

www.igi.org

35.3°

Sample Image Used