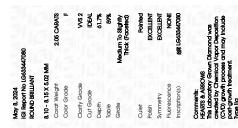

## LABORATORY GROWN DIAMOND REPORT

May 8, 2024

IGI Report Number LG633447080

Description LABORATORY GROWN DIAMOND

Shape and Cutting Style ROUND BRILLIANT

Measurements 8.10 - 8.15 X 5.02 MM

**GRADING RESULTS** 

Carat Weight 2.05 CARATS

Color Grade

Clarity Grade VVS 2

Cut Grade **IDEAL** 

## ADDITIONAL GRADING INFORMATION

**EXCELLENT** Polish

Symmetry **EXCELLENT** 

NONE Fluorescence

1/3/1 LG633447080 Inscription(s)

Comments: HEARTS & ARROWS

This Laboratory Grown Diamond was created by Chemical Vapor Deposition (CVD) growth process and

may include post-growth treatment.

Type IIa

**PROPORTIONS** 

15%

43%

Medium To

Slightly Thick (Faceted)