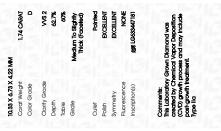

### LABORATORY GROWN DIAMOND REPORT

May 7, 2024

| IGI Report Number       | LG633447181              |  |
|-------------------------|--------------------------|--|
| Description             | LABORATORY GROWN DIAMOND |  |
| Shape and Cutting Style | PEAR BRILLIANT           |  |
| Measurements            | 10.33 X 6.73 X 4.22 MM   |  |
| GRADING RESULTS         |                          |  |
| Carat Weight            | 1.74 CARAT               |  |
| Color Grade             | D                        |  |
| Clarity Grade           | VVS 2                    |  |
| ADDITIONAL GRADING I    | NFORMATION               |  |
| Polish                  | EXCELLENT                |  |

| Polish         | EXCELLEN                 |
|----------------|--------------------------|
| Symmetry       | EXCELLENT                |
| Fluorescence   | NONE                     |
| Inscription(s) | <b>北</b> (北京) 1G63344718 |

Comments: This Laboratory Grown Diamond was created by Chemical Vapor Deposition (CVD) growth process and may include post-growth treatment. Type IIa

LG633447181 Report verification at igi.org