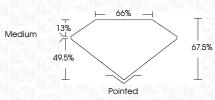

Comments: This Laboratory Grown Diamond was created by Chemical Vapor Deposition (CVD) growth process and may include post-growth treatment. Type IIa

LG633447229 Report verification at igi.org

PROPORTIONS

Sample Image Used

May 8, 2024 IGI Report Number LG633447229 Description LABORATORY GROWN DIAMOND Shape and Cutting Style CUT CORNERED **RECTANGULAR MODIFIED** BRILLIANT 7.28 X 5.07 X 3.42 MM Measurements **GRADING RESULTS** 1.09 CARAT Carat Weight Color Grade Clarity Grade VS 1 66% — L\_\_\_\_