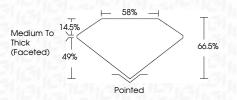

### LABORATORY GROWN DIAMOND REPORT

May 8, 2024

IGI Report Number LG633447267

Description LABORATORY GROWN DIAMOND

Shape and Cutting Style **CUSHION MODIFIED BRILLIANT** 

9.49 X 7.23 X 4.81 MM Measurements

## ADDITIONAL GRADING INFORMATION

**EXCELLENT** Polish

**EXCELLENT** 

(塔) LG633447267 Inscription(s)

Type IIa

**PROPORTIONS** 

Sample Image Used