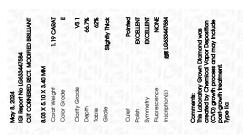

### LABORATORY GROWN DIAMOND REPORT

May 8, 2024

IGI Report Number LG633447584

Description LABORATORY GROWN DIAMOND

Shape and Cutting Style CUT CORNERED RECTANGULAR

MODIFIED BRILLIANT

Е

Measurements 8.03 X 5.10 X 3.40 MM

### **GRADING RESULTS**

Carat Weight 1.19 CARAT

Color Grade

Clarity Grade VS 1

## ADDITIONAL GRADING INFORMATION

**EXCELLENT** Polish

**EXCELLENT** Symmetry

NONE Fluorescence

151 LG633447584 Inscription(s)

Comments: This Laboratory Grown Diamond was created by Chemical Vapor Deposition (CVD) growth process and may include post-growth treatment. Type IIa

## LG633447584

Report verification at igi.org