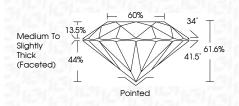

## LG633448217 Report verification at igi.org

PROPORTIONS

Sample Image Used

GI

| G633448217<br>VI                                             | 35 MM                 | 2.50 CARATS  | 3           | 812           | EXCELLENT | 61.6% | 809   | Medium To Slightly<br>Thick (Faceted) | Pointed | EXCELLENT | EXCELLENT | NONE         | MBN LG633448217 | Comment:<br>The Lichard Soun Damord was<br>and by Charled Yopor Depollion<br>COV) growth process and may include<br>pol-growth featment.<br>Ippe lig |
|--------------------------------------------------------------|-----------------------|--------------|-------------|---------------|-----------|-------|-------|---------------------------------------|---------|-----------|-----------|--------------|-----------------|------------------------------------------------------------------------------------------------------------------------------------------------------|
| May 16, 2024<br>IGI Report No LG633448217<br>ROUND BRILLIANT | 8.66 - 8.70 X 5.35 MM | Carat Weight | Color Grade | Clarity Grade | Out Grade | Depth | Table | Girdle                                | Culet   | Polish    | Symmetry  | Fluorescence | Inscription(s)  | Comments:<br>This Laboratory Grown<br>carefield by Chemical<br>(CMD) growth process:<br>post-growth fractment<br>type IId                            |