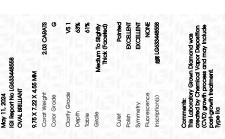

## LABORATORY GROWN DIAMOND REPORT

May 11, 2024

IGI Report Number LG633448558

Description LABORATORY GROWN DIAMOND

Shape and Cutting Style OVAL BRILLIANT

Measurements 9.75 X 7.22 X 4.55 MM

**GRADING RESULTS** 

Carat Weight 2.03 CARATS

Color Grade G

Clarity Grade V\$ 1

## ADDITIONAL GRADING INFORMATION

Polish **EXCELLENT** 

Symmetry **EXCELLENT** 

Fluorescence NONE

Inscription(s) (G633448558

Comments: This Laboratory Grown Diamond was created by Chemical Vapor Deposition (CVD) growth process and may include post-growth treatment. Type Ila

© IGI 2020, International Gemological Institute

FD - 10 20

May 11, 2024

IGI Report Number LG633448558

Description LABORATORY GROWN DIAMOND

Shape and Cutting Style OVAL BRILLIANT

Measurements 9.75 X 7.22 X 4.55 MM