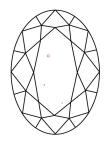

# **ELECTRONIC COPY**

## LABORATORY GROWN DIAMOND REPORT

May 11, 2024

IGI Report Number LG633448558

Description LABORATORY GROWN DIAMOND

Shape and Cutting Style OVAL BRILLIANT

Measurements 9.75 X 7.22 X 4.55 MM

**GRADING RESULTS** 

Carat Weight 2.03 CARATS

Color Grade G

Clarity Grade V\$ 1

## ADDITIONAL GRADING INFORMATION

Polish **EXCELLENT** 

Symmetry **EXCELLENT** 

Fluorescence NONE

Inscription(s) (G633448558

Comments: This Laboratory Grown Diamond was created by Chemical Vapor Deposition (CVD) growth process and may include post-growth treatment. Type Ila

## LG633448558

Report verification at igi.org

### **PROPORTIONS**





Sample Image Used

#### **CLARITY CHARACTERISTICS**





## **KEY TO SYMBOLS**

Red symbols indicate internal characteristics. Green symbols indicate external characteristics.

### COLOR

| D E F                  | G H I J              | Faint                     | Very Light | Light    |
|------------------------|----------------------|---------------------------|------------|----------|
| CLARITY                |                      |                           |            |          |
| IF                     | VVS <sup>1 - 2</sup> | VS <sup>1-2</sup>         | SI 1-2     | 1 1-3    |
| Internally<br>Flawless | Very Very            | Very<br>Slightly Included | Slightly   | Included |





© IGI 2020, International Gemological Institute

FD - 10 20





May 11, 2024

IGI Report Number LG633448558

Description LABORATORY GROWN DIAMOND

Sh