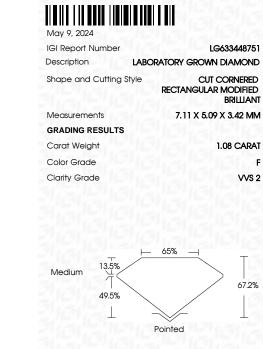

## LABORATORY GROWN DIAMOND REPORT

| May 9, 2024             |                                                |
|-------------------------|------------------------------------------------|
| IGI Report Number       | LG633448751                                    |
| Description             | LABORATORY GROWN DIAMOND                       |
| Shape and Cutting Style | CUT CORNERED RECTANGULAR<br>MODIFIED BRILLIANT |
| Measurements            | 7.11 X 5.09 X 3.42 MM                          |
| GRADING RESULTS         |                                                |
| Carat Weight            | 1.08 CARAT                                     |
| Color Grade             | ICI ICI                                        |
| Clarity Grade           | VVS 2                                          |

## ADDITIONAL GRADING INFORMATION

| Polish         | EXCELLENT       |
|----------------|-----------------|
| Symmetry       | EXCELLENT       |
| Fluorescence   | NONE            |
| Inscription(s) | 131 LG633448751 |

Comments: This Laboratory Grown Diamond was created by Chemical Vapor Deposition (CVD) growth process and may include post-growth treatment. Type IIa

### ADDITIONAL GRADING INFORMATION

| Polish                                                                                         | EXCELLENT                  |
|------------------------------------------------------------------------------------------------|----------------------------|
| Symmetry                                                                                       | EXCELLENT                  |
| Fluorescence                                                                                   | NONE                       |
| Inscription(s)                                                                                 | (G) LG633448751            |
| Comments: This Laboratory<br>created by Chemical Vapo<br>process and may include p<br>Type IIa | or Deposition (CVD) growth |