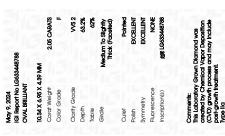

### LABORATORY GROWN DIAMOND REPORT

May 9, 2024

IGI Report Number LG633448788

Description LABORATORY GROWN DIAMOND

Shape and Cutting Style OVAL BRILLIANT

Measurements 10.34 X 6.95 X 4.39 MM

**GRADING RESULTS** 

Carat Weight 2.05 CARATS

Color Grade

Clarity Grade VV\$ 2

### ADDITIONAL GRADING INFORMATION

Polish **EXCELLENT** 

Symmetry **EXCELLENT** 

Fluorescence NONE

Inscription(s) (G633448788

Comments: This Laboratory Grown Diamond was created by Chemical Vapor Deposition (CVD) growth process and may include post-growth treatment. Type Ila

© IGI 2020, International Gemological Institute

FD - 10 20

May 9, 2024

IGI Report Number LG633448788

Description LABORATORY GROWN DIAMOND

Shape and Cutting Style

OVAL BRILLIANT

Measurements

10.34 X 6.95 X 4.39 MM

GRADING RESULTS

Carat Weight 2.05 CARATS

Color Grade F
Clarity Grade VV\$ 2

#### ADDITIONAL GRADING INFORMATION

Polish EXCELLENT
Symmetry EXCELLENT

Fluorescence NONE

(G) LG633448788

Comments: This Laboratory Grown Diamond was created by Chemical Vapor Deposition (CVD) growth process and may include post-growth treatment.

туре па

Inscription(s)