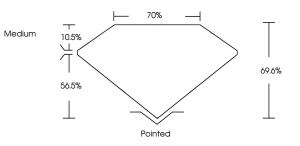

#### LABORATORY GROWN DIAMOND REPORT

| PROPORTIONS |
|-------------|
| PROPORTIONS |

**CLARITY CHARACTERISTICS** 

**KEY TO SYMBOLS** 

Red symbols indicate internal characteristics. Green symbols indicate external characteristics.