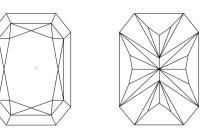

#### LABORATORY GROWN DIAMOND REPORT

| April 30, 2024                 |                                                |  |
|--------------------------------|------------------------------------------------|--|
| IGI Report Number              | LG633462899                                    |  |
| Description                    | LABORATORY GROWN DIAMOND                       |  |
| Shape and Cutting Style        | CUT CORNERED RECTANGULAR<br>MODIFIED BRILLIANT |  |
| Measurements                   | 10.35 X 7.40 X 4.88 MM                         |  |
| GRADING RESULTS                |                                                |  |
| Carat Weight                   | 3.16 CARATS                                    |  |
| Color Grade                    | D                                              |  |
| Clarity Grade                  | VVS 1                                          |  |
| Cut Grade                      | EXCELLENT                                      |  |
| ADDITIONAL GRADING INFORMATION |                                                |  |
| Polish                         | EXCELLENT                                      |  |

### PROPORTIONS

**CLARITY CHARACTERISTICS** 

#### **KEY TO SYMBOLS**

Red symbols indicate internal characteristics. Green symbols indicate external characteristics.

Sample Image Used