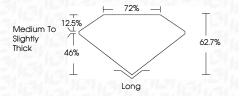

ight    |
|------------------------|--------------------------------|---------------------------|-------------------|----------|
| CLARITY                | 1.0                            |                           | SI <sup>1-2</sup> | . 1-3    |
| IF                     | WS 1-2                         | VS <sup>1-2</sup>         | V                 |          |
| Internally<br>Flawless | Very Very<br>Slightly Included | Very<br>Slightly Included | Slightly          | Included |





© IGI 2020, International Gemological Institute

FD - 10 20





April 30, 2024

IGI Report Number LG633463951

Description LABORATORY GROWN DIAMOND

Shape and Cutting Style **EMERALD CUT**Measurements **8.42 X 6.11 X 3.83 MM** 

GRADING RESULTS

Carat Weight 2.00 CARATS

Color Grade D
Clarity Grade VV\$ 2



#### ADDITIONAL GRADING INFORMATION

Polish EXCELLENT
Symmetry EXCELLENT

Fluorescence NONE

Inscription(s)

[16] LG633463951

Comments: This Laboratory Grown Diamond was created by Chemical Vapor Deposition (CVD) growth

process and may include post-growth treatment.

Type IIa