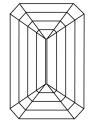

#### **CLARITY CHARACTERISTICS**

### **KEY TO SYMBOLS**

Red symbols indicate internal characteristics. Green symbols indicate external characteristics.