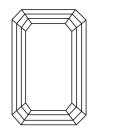

# **ELECTRONIC COPY**

### LABORATORY GROWN DIAMOND REPORT

May 2, 2024

IGI Report Number LG633464413

Description LABORATORY GROWN DIAMOND

Shape and Cutting Style EMERALD CUT

Measurements 9.25 X 6.01 X 3.85 MM

**GRADING RESULTS** 

Carat Weight 2.30 CARATS

Color Grade

Е

Clarity Grade INTERNALLY FLAWLESS

### ADDITIONAL GRADING INFORMATION

Polish EXCELLENT

Symmetry **EXCELLENT** 

Fluorescence NONE

Inscription(s) (G633464413

Comments: This Laboratory Grown Diamond was created by Chemical Vapor Deposition (CVD) growth process and may include post-growth treatment. Type Ila

## LG633464413

Report verification at igi.org

### **PROPORTIONS**





Sample Image Used

#### **CLARITY CHARACTERISTICS**





### **KEY TO SYMBOLS**

Red symbols indicate internal characteristics. Green symbols indicate external characteristics.

## COLOR

| D E F                  | G H I J                        | Faint                     | Very Light | Light    |
|------------------------|--------------------------------|---------------------------|------------|----------|
| CLARITY                |                                |                           |            |          |
| IF                     | WS <sup>1 - 2</sup>            | VS <sup>1-2</sup>         | SI 1-2     | I 1-3    |
| Internally<br>Flawless | Very Very<br>Slightly Included | Very<br>Slightly Included | Slightly   | Included |





© IGI 2020, International Gemological Institute

FD - 10 20





May 2, 2024

IGI Report Number LG63