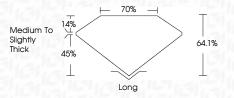

| Very Light | Light    |
|------------------------|--------------------------------|---------------------------|------------|----------|
| CLARITY                |                                |                           |            |          |
| IF                     | WS <sup>1 - 2</sup>            | VS <sup>1-2</sup>         | SI 1-2     | I 1-3    |
| Internally<br>Flawless | Very Very<br>Slightly Included | Very<br>Slightly Included | Slightly   | Included |





© IGI 2020, International Gemological Institute

FD - 10 20





May 2, 2024

IGI Report Number LG633464413

Description LABORATORY GROWN DIAMOND

Shape and Cutting Style **EMERALD CUT** 

Measurements 9.25 X 6.01 X 3.85 MM

**GRADING RESULTS** 

Carat Weight 2.30 CARATS

Color Grade

Clarity Grade INTERNALLY FLAWLESS



#### ADDITIONAL GRADING INFORMATION

Polish EXCELLENT
Symmetry EXCELLENT

Fluorescence NONE

Inscription(s) IG633464413

Comments: This Laboratory Grown Diamond was created by Chemical Vapor Deposition (CVD) growth process and may include post-growth treatment.