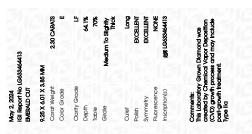

### LABORATORY GROWN DIAMOND REPORT

May 2, 2024

IGI Report Number LG633464413

Description LABORATORY GROWN DIAMOND

Shape and Cutting Style EMERALD CUT

Measurements 9.25 X 6.01 X 3.85 MM

**GRADING RESULTS** 

Carat Weight 2.30 CARATS

Color Grade

Е

Clarity Grade INTERNALLY FLAWLESS

### ADDITIONAL GRADING INFORMATION

Polish EXCELLENT

Symmetry **EXCELLENT** 

Fluorescence NONE

Inscription(s) (G633464413

Comments: This Laboratory Grown Diamond was created by Chemical Vapor Deposition (CVD) growth process and may include post-growth treatment. Type Ila