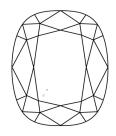

# **ELECTRONIC COPY**

### LABORATORY GROWN DIAMOND REPORT

May 5, 2024

IGI Report Number LG633464519

Description LABORATORY GROWN DIAMOND

Shape and Cutting Style CUSHION BRILLIANT

Measurements 9.67 X 7.70 X 5.17 MM

## **GRADING RESULTS**

Carat Weight 3.02 CARATS

Color Grade

Clarity Grade VV\$ 2

### ADDITIONAL GRADING INFORMATION

Polish **EXCELLENT** 

Symmetry **EXCELLENT** 

Fluorescence NONE

Inscription(s) (G) LG633464519

Comments: This Laboratory Grown Diamond was created by Chemical Vapor Deposition (CVD) growth process and may include post-growth treatment. Type Ila

## LG633464519

Report verification at igi.org

### **PROPORTIONS**





Sample Image Used

#### **CLARITY CHARACTERISTICS**





### **KEY TO SYMBOLS**

Red symbols indicate internal characteristics. Green symbols indicate external characteristics.

### COLOR

| DEF                    | G H I J                        | Faint                     | Very Light           | Light    |
|------------------------|--------------------------------|---------------------------|----------------------|----------|
| <b>CLARITY</b>         | WS <sup>1 - 2</sup>            | VS <sup>1-2</sup>         | SI <sup>1-2</sup>    | 11-3     |
| Internally<br>Flawless | Very Very<br>Slightly Included | Very<br>Slightly Included | Slightly<br>Included | Included |





© IGI 2020, International Gemological Institute

FD - 10 20





May 5, 2024

IGI Report Number LG633464519

Description LABORATORY GROWN DIAMOND

Shape and Cutting Style