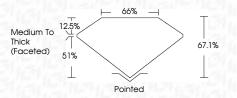

| DEF                    | G H I J                        | Faint                     | Very Light           | Light    |
|------------------------|--------------------------------|---------------------------|----------------------|----------|
| <b>CLARITY</b>         | WS <sup>1 - 2</sup>            | VS <sup>1-2</sup>         | SI <sup>1-2</sup>    | 11-3     |
| Internally<br>Flawless | Very Very<br>Slightly Included | Very<br>Slightly Included | Slightly<br>Included | Included |





© IGI 2020, International Gemological Institute

FD - 10 20





May 5, 2024

IGI Report Number LG633464519

Description LABORATORY GROWN DIAMOND

Shape and Cutting Style

CUSHION BRILLIANT

Measurements

9.67 X 7.70 X 5.17 MM

GRADING RESULTS

Carat Weight 3.02 CARATS

Color Grade

Clarity Grade VV\$ 2



#### ADDITIONAL GRADING INFORMATION

Polish EXCELLENT
Symmetry EXCELLENT

Fluorescence NONE

Inscription(s) IGN LG633464519

Comments: This Laboratory Grown Diamond was created by Chemical Vapor Deposition (CVD) growth process and may include post-growth treatment. Type Ila