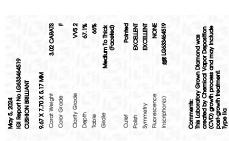

### LABORATORY GROWN DIAMOND REPORT

May 5, 2024

IGI Report Number LG633464519

Description LABORATORY GROWN DIAMOND

Shape and Cutting Style CUSHION BRILLIANT

Measurements 9.67 X 7.70 X 5.17 MM

## **GRADING RESULTS**

Carat Weight 3.02 CARATS

Color Grade

Clarity Grade VV\$ 2

### ADDITIONAL GRADING INFORMATION

Polish **EXCELLENT** 

Symmetry **EXCELLENT** 

Fluorescence NONE

Inscription(s) (G) LG633464519

Comments: This Laboratory Grown Diamond was created by Chemical Vapor Deposition (CVD) growth process and may include post-growth treatment. Type Ila

© IGI 2020, International Gemological Institute

FD - 10 20

May 5, 2024

IGI Report Number LG633464519

Description LABORATORY GROWN DIAMOND

Shape and Cutting Style

CUSHION BRILLIANT

Measurements

9.67 X 7.70 X 5.17 MM

GRADING RESULTS

Carat Weight 3.02 CARATS

Color Grade

Clarity Grade VV\$ 2

#### ADDITIONAL GRADING INFORMATION

Polish EXCELLENT
Symmetry EXCELLENT

Fluorescence NONE

Inscription(s) IGN LG633464519

Comments: This Laboratory Grown Diamond was created by Chemical Vapor Deposition (CVD) growth process and may include post-growth treatment. Type Ila