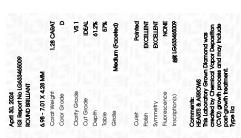

Report verification at igi.org

LG633465009

ROUND BRILLIANT

6.98 - 7.01 X 4.28 MM

LABORATORY GROWN DIAMOND

April 30, 2024

Description

Measurements

### LABORATORY GROWN DIAMOND REPORT

April 30, 2024

IGI Report Number LG633465009

Description LABORATORY GROWN DIAMOND

Shape and Cutting Style ROUND BRILLIANT

Measurements 6.98 - 7.01 X 4.28 MM

**GRADING RESULTS** 

Carat Weight 1.28 CARAT

Color Grade

Clarity Grade VS 1

Cut Grade IDEAL

### ADDITIONAL GRADING INFORMATION

Polish **EXCELLENT** 

Symmetry **EXCELLENT** 

Fluorescence NONE

Inscription(s) IGI LG633465009

Comments: HEARTS & ARROWS

This Laboratory Grown Diamond was created by Chemical Vapor Deposition (CVD) growth process and

may include post-growth treatment.

Type IIa

#### ADDITIONAL GRADING INFORMATION

| POIISN         | EXCELLENT         |
|----------------|-------------------|
| Symmetry       | EXCELLENT         |
| Fluorescence   | NONE              |
| Inscription(s) | 165(11 CA334A5000 |

Comments: HEARTS & ARROWS
This Laboratory Grown Diamond was created by
Chemical Vapor Deposition (CVD) growth process and
may include post-growth treatment.

Type IIa