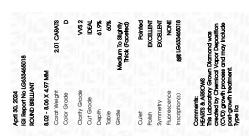

Report verification at igi.org

LG633465018

ROUND BRILLIANT

8.02 - 8.06 X 4.97 MM

LABORATORY GROWN DIAMOND

April 30, 2024

Description

Measurements

IGI Report Number

Shape and Cutting Style

### LABORATORY GROWN DIAMOND REPORT

April 30, 2024

IGI Report Number LG633465018

Description LABORATORY GROWN DIAMOND

Shape and Cutting Style ROUND BRILLIANT

Measurements 8.02 - 8.06 X 4.97 MM

**GRADING RESULTS** 

Carat Weight 2.01 CARATS

Color Grade

Clarity Grade VV\$ 2

Cut Grade IDEAL

### ADDITIONAL GRADING INFORMATION

Polish EXCELLENT

Symmetry **EXCELLENT** 

Fluorescence NONE

Inscription(s) (G) LG633465018

Comments: HEARTS & ARROWS

This Laboratory Grown Diamond was created by Chemical Vapor Deposition (CVD) growth process and

may include post-growth treatment.

Type IIa