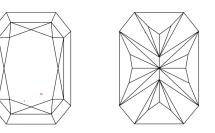

### PROPORTIONS

**CLARITY CHARACTERISTICS** 

#### **KEY TO SYMBOLS**

Red symbols indicate internal characteristics. Green symbols indicate external characteristics.

Sample Image Used

### LABORATORY GROWN DIAMOND REPORT

| May 2, 2024             |                                                |
|-------------------------|------------------------------------------------|
| IGI Report Number       | LG633465264                                    |
| Description             | LABORATORY GROWN DIAMOND                       |
| Shape and Cutting Style | CUT CORNERED RECTANGULAR<br>MODIFIED BRILLIANT |
| Measurements            | 12.06 X 8.51 X 5.71 MM                         |
| GRADING RESULTS         |                                                |
| Carat Weight            | 5.17 CARATS                                    |
| Color Grade             | E                                              |
| Clarity Grade           | VS 1                                           |