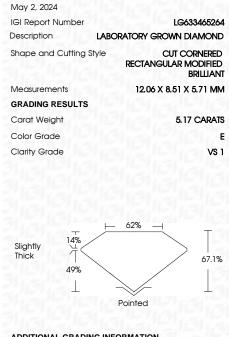

### LABORATORY GROWN DIAMOND REPORT

| May 2, 2024             |                                                |
|-------------------------|------------------------------------------------|
| IGI Report Number       | LG633465264                                    |
| Description             | LABORATORY GROWN DIAMOND                       |
| Shape and Cutting Style | CUT CORNERED RECTANGULAR<br>MODIFIED BRILLIANT |
| Measurements            | 12.06 X 8.51 X 5.71 MM                         |
| GRADING RESULTS         |                                                |
| Carat Weight            | 5.17 CARATS                                    |
| Color Grade             | E                                              |
| Clarity Grade           | VS 1                                           |

#### ADDITIONAL GRADING INFORMATION

| Polish         | EXCELLENT        |
|----------------|------------------|
| Symmetry       | EXCELLENT        |
| Fluorescence   | NONE             |
| Inscription(s) | 1571 LG633465264 |

Comments: This Laboratory Grown Diamond was created by Chemical Vapor Deposition (CVD) growth process and may include post-growth treatment. Type IIa

### PROPORTIONS

**CLARITY CHARACTERISTICS** 