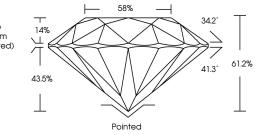

#### 58% 34.2° Thin To 14% Medium $\land$ (Faceted) 61.2% 41.3° 43.5%

LG633465438

Report verification at igi.org

## PROPORTIONS