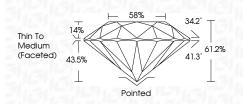

#### 58% 34.2° Thin To 14% Medium $\land$ (Faceted) 61.2% 41.3° 43.5%

LG633465438

Report verification at igi.org

## PROPORTIONS