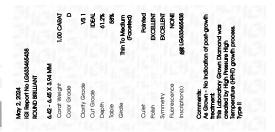

May 2, 2024

Description

Measurements

Carat Weight

Color Grade

Clarity Grade

Fluorescence

Inscription(s)

### LABORATORY GROWN DIAMOND REPORT

LG633465438

1.00 CARAT

D

**VS** 1

IDEAL

EXCELLENT

EXCELLENT

1/3/1 LG633465438

NONE

ROUND BRILLIANT

6.42 - 6.45 X 3.94 MM

LABORATORY GROWN DIAMOND

| LG633465438           | IGI Report Number       |  |
|-----------------------|-------------------------|--|
| RATORY GROWN DIAMOND  | Description LABC        |  |
| ROUND BRILLIANT       | Shape and Cutting Style |  |
| 6.42 - 6.45 X 3.94 MM | Measurements            |  |
|                       | GRADING RESULTS         |  |
| 1.00 CARAT            | Carat Weight            |  |
| D                     | Color Grade             |  |
| VS 1                  | Clarity Grade           |  |
| IDEAL                 | Cut Grade               |  |
|                       |                         |  |