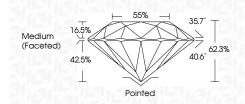

## PROPORTIONS

| May 2, 2024             |                          |
|-------------------------|--------------------------|
| IGI Report Number       | LG633465489              |
| Description             | LABORATORY GROWN DIAMOND |
| Shape and Cutting Style | ROUND BRILLIANT          |
| Measurements            | 8.02 - 8.09 X 5.02 MM    |
| GRADING RESULTS         |                          |
| Carat Weight            | 2.00 CARATS              |
| Color Grade             | D                        |
| Clarity Grade           | VS 1                     |
| Cut Grade               | IDEAL                    |

# May 2, 2024

| 11104) 2/ 202 1   |                          |
|-------------------|--------------------------|
| IGI Report Number | LG633465489              |
| Description       | LABORATORY GROWN DIAMOND |
| Shape and Cutting | Style ROUND BRILLIANT    |
| Measurements      | 8.02 - 8.09 X 5.02 MM    |
| GRADING RESULTS   | 6                        |
| Carat Weight      | 2.00 CARATS              |
| Color Grade       | D                        |
| Clarity Grade     | VS 1                     |
| Cut Grade         | IDEAL                    |
|                   |                          |