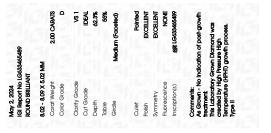

## PROPORTIONS

| May 2, 2024             |                          |
|-------------------------|--------------------------|
| IGI Report Number       | LG633465489              |
| Description             | LABORATORY GROWN DIAMOND |
| Shape and Cutting Style | ROUND BRILLIANT          |
| Measurements            | 8.02 - 8.09 X 5.02 MM    |
| GRADING RESULTS         |                          |
| Carat Weight            | 2.00 CARATS              |
| Color Grade             | D                        |
| Clarity Grade           | VS 1                     |
| Cut Grade               | IDEAL                    |

### ADDITIONAL GRADING INFORMATION

| Polish         | EXCELLENT         |
|----------------|-------------------|
| Symmetry       | EXCELLENT         |
| Fluorescence   | NONE              |
| Inscription(s) | 1/3/1 LG633465489 |

Comments: As Grown - No indication of post-growth treatment.

This Laboratory Grown Diamond was created by High Pressure High Temperature (HPHT) growth process. Type II

LG633465489

Report verification at igi.org

# May 2, 2024

| 11104) 2/ 202 1   |                          |
|-------------------|--------------------------|
| IGI Report Number | LG633465489              |
| Description       | LABORATORY GROWN DIAMOND |
| Shape and Cutting | Style ROUND BRILLIANT    |
| Measurements      | 8.02 - 8.09 X 5.02 MM    |
| GRADING RESULTS   | 6                        |
| Carat Weight      | 2.00 CARATS              |
| Color Grade       | D                        |
| Clarity Grade     | VS 1                     |
| Cut Grade         | IDEAL                    |
|                   |                          |

#### ADDITIONAL GRADING INFORMATION

| Polish                                                                                                                                                                              | EXCELLENT         |  |  |
|-------------------------------------------------------------------------------------------------------------------------------------------------------------------------------------|-------------------|--|--|
| Symmetry                                                                                                                                                                            | EXCELLENT         |  |  |
| Fluorescence                                                                                                                                                                        | NONE              |  |  |
| Inscription(s)                                                                                                                                                                      | (157) LG633465489 |  |  |
| Comments: As Grown - No indication of post-growth<br>treatment.<br>This Laboratory Grown Diamond was created by High<br>Pressure High Temperature (HPHT) growth process.<br>Type II |                   |  |  |