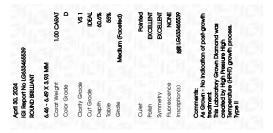

### PROPORTIONS

**CLARITY CHARACTERISTICS** 

**KEY TO SYMBOLS** 

Red symbols indicate internal characteristics.

Green symbols indicate external characteristics.

IDEAL

| April 30, 2024          |                          |
|-------------------------|--------------------------|
| IGI Report Number       | LG633465539              |
| Description             | LABORATORY GROWN DIAMOND |
| Shape and Cutting Style | ROUND BRILLIANT          |
| Measurements            | 6.46 - 6.49 X 3.93 MM    |
| GRADING RESULTS         |                          |
| Carat Weight            | 1.00 CARAT               |
| Color Grade             | D                        |
| Clarity Grade           | VS 1                     |

### ADDITIONAL GRADING INFORMATION

Cut Grade

| Polish         | EXCELLENT        |
|----------------|------------------|
| Symmetry       | EXCELLENT        |
| Fluorescence   | NONE             |
| Inscription(s) | 1571 LG633465539 |

## April 30, 2024

| IGI Report Number    | LG633465539              |
|----------------------|--------------------------|
| Description          | LABORATORY GROWN DIAMOND |
| Shape and Cutting St | tyle ROUND BRILLIANT     |
| Measurements         | 6.46 - 6.49 X 3.93 MM    |
| GRADING RESULTS      |                          |
| Carat Weight         | 1.00 CARAT               |
| Color Grade          | D                        |
| Clarity Grade        | VS 1                     |
| Cut Grade            | IDEAL                    |
|                      |                          |

#### ADDITIONAL GRADING INFORMATION

| Polish                                                                                                                | EXCELLENT              |
|-----------------------------------------------------------------------------------------------------------------------|------------------------|
| Symmetry                                                                                                              | EXCELLENT              |
| Fluorescence                                                                                                          | NONE                   |
| Inscription(s)                                                                                                        | (67) LG633465539       |
| Comments: As Grown - No inc<br>treatment.<br>This Laboratory Grown Diamon<br>Pressure High Temperature (HF<br>Type II | nd was created by High |
|                                                                                                                       |                        |