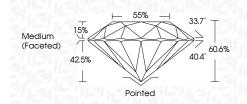

### PROPORTIONS

**CLARITY CHARACTERISTICS** 

**KEY TO SYMBOLS** 

Red symbols indicate internal characteristics.

Green symbols indicate external characteristics.

IDEAL

| April 30, 2024          |                          |
|-------------------------|--------------------------|
| IGI Report Number       | LG633465539              |
| Description             | LABORATORY GROWN DIAMOND |
| Shape and Cutting Style | ROUND BRILLIANT          |
| Measurements            | 6.46 - 6.49 X 3.93 MM    |
| GRADING RESULTS         |                          |
| Carat Weight            | 1.00 CARAT               |
| Color Grade             | D                        |
| Clarity Grade           | VS 1                     |