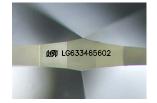

## LABORATORY GROWN DIAMOND REPORT

May 10, 2024

IGI Report Number LG633465602

Description LABORATORY GROWN DIAMOND

Shape and Cutting Style PEAR BRILLIANT

Measurements 12.35 X 7.69 X 4.68 MM

**GRADING RESULTS** 

## LG633465602

© IGI 2020, International Gemological Institute

FD - 10 20

May 10, 2024

IGI Report Number LG633465602

Description LABORATORY GROWN DIAMOND

Shape and Cutting Style PEAR BRILLIANT

Measurements 12.35 X 7.69 X 4.68 MM