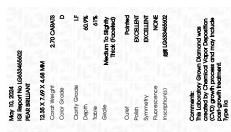

© IGI 2020, International Gemological Institute

FD - 10 20

May 10, 2024

IGI Report Number LG633465602

Description LABORATORY GROWN DIAMOND

Shape and Cutting Style PEAR BRILLIANT

Measurements 12.35 X 7.69 X 4.68 MM

GRADING RESULTS

Carat Weight 2.70 CARATS

Color Grade

Clarity Grade INTERNALLY FLAWLESS

#### ADDITIONAL GRADING INFORMATION

Polish EXCELLENT
Symmetry EXCELLENT

Fluorescence NONE

Inscription(s) (15) LG633465602

Comments: This Laboratory Grown Diamond was created by Chemical Vapor Deposition (CVD) growth process and may include post-growth treatment.

туре па