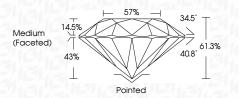

TICS**



## **KEY TO SYMBOLS**

Red symbols indicate internal characteristics. Green symbols indicate external characteristics.



© IGI 2020, International Gemological Institute

**COLOR** 

**CLARITY** 

Internally

Flawless

DEFGHIJ

WS 1-2

Very Very

Slightly Included

FD - 10 20

Included

# THIS DOCUMENT WAS PRODUCED WITH THE FOLLOWING SECURITY MEASURES: SPECIAL DOCUMENT PAPER, INK SCREENS, WATERMARK BACKGROUND DESIGNS, HOLOGRAM AND OTHER SCURITY FAILURS NOT DRIBD AND DO DICCRED DOCUMENT SCURITY INDUSTRY GUIDELINES.

Slightly Included



IGI Report Number LG633473981

Description LABORATORY GROWN DIAMOND

Measurements 8.82 - 8.85 X 5.41 MM

ROUND BRILLIANT

**GRADING RESULTS** 

Shape and Cutting Style

Carat Weight 2.60 CARATS

Color Grade F
Clarity Grade VV\$ 1

Cut Grade IDEAL



#### ADDITIONAL GRADING INFORMATION

Polish EXCELLENT
Symmetry EXCELLENT

Fluorescence NONE

Inscription(s) (G) LG633473981

Comments: HEARTS & ARROWS

As Grown - No indication of post-growth treatment. This Laboratory Grown Diamond was created by High Pressure High Temperature (HPHT) growth process.

Type II