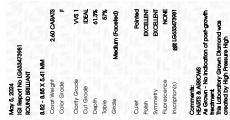

## LABORATORY GROWN DIAMOND REPORT

May 5, 2024

IGI Report Number LG633473981

Description LABORATORY GROWN DIAMOND

Shape and Cutting Style ROUND BRILLIANT

Measurements 8.82 - 8.85 X 5.41 MM

**GRADING RESULTS** 

Carat Weight 2.60 CARATS

Color Grade

Clarity Grade VV\$ 1

Cut Grade IDEAL

## ADDITIONAL GRADING INFORMATION

Polish EXCELLENT

Symmetry **EXCELLENT** 

Fluorescence NONE

Inscription(s) (写 LG633473981

Comments: HEARTS & ARROWS

As Grown - No indication of post-growth treatment. This Laboratory Grown Diamond was created by High Pressure High Temperature (HPHT) growth process.

Slightly Included

IGI Report Number LG633473981

Description LABORATORY GROWN DIAMOND

Measurements 8.82 - 8.85 X 5.41 MM

ROUND BRILLIANT

**GRADING RESULTS** 

Shape and Cutting Style

Carat Weight 2.60 CARATS

Color Grade F
Clarity Grade VV\$ 1

Cut Grade IDEAL

#### ADDITIONAL GRADING INFORMATION

Polish EXCELLENT
Symmetry EXCELLENT

Fluorescence NONE

Inscription(s) (G) LG633473981

Comments: HEARTS & ARROWS

As Grown - No indication of post-growth treatment. This Laboratory Grown Diamond was created by High Pressure High Temperature (HPHT) growth process.