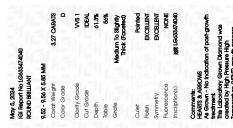

### LABORATORY GROWN DIAMOND REPORT

May 5, 2024

IGI Report Number LG633474040

Description LABORATORY GROWN DIAMOND

Shape and Cutting Style ROUND BRILLIANT

9.52 - 9.56 X 5.85 MM Measurements

**GRADING RESULTS** 

Carat Weight 3.27 CARATS

Color Grade

D

Clarity Grade VVS 1

Cut Grade **IDEAL** 

### ADDITIONAL GRADING INFORMATION

**EXCELLENT** Polish

Symmetry **EXCELLENT** 

NONE Fluorescence

1/到 LG633474040 Inscription(s)

Comments: HEARTS & ARROWS

As Grown - No indication of post-growth treatment. This Laboratory Grown Diamond was created by High Pressure High Temperature (HPHT) growth process.