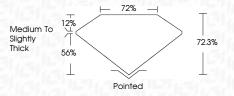

|
|------------|--------------------|-------------------|------------|----------|
|            |                    |                   |            |          |
| CLARITY    |                    |                   |            |          |
| IF         | VVS <sup>1-2</sup> | VS 1-2            | SI 1-2     | 1 1 - 3  |
| Internally | Very Very          | Very              | Slightly   | Included |
| Flawless   | Slightly Included  | Slightly Included | Included   |          |



© IGI 2020, International Gemological Institute

FD - 10 20







May 18, 2024

IGI Report Number LG633474113

Description LABORATORY GROWN DIAMOND

Shape and Cutting Style PRINCESS CUT

Measurements 5.78 X 5.75 X 4.16 MM

GRADING RESULTS

Carat Weight 1.23 CARAT

Color Grade F
Clarity Grade V\$1

집!!!!더집!!!!!



#### ADDITIONAL GRADING INFORMATION

Polish EXCELLENT
Symmetry EXCELLENT

Fluorescence NONE

Inscription(s) (AG) LG633474113

Comments: This Laboratory Grown Diamond was

created by Chemical Vapor Deposition (CVD) growth process and may include post-growth treatment.

Type Ila