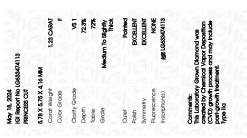

### LABORATORY GROWN DIAMOND REPORT

May 18, 2024

IGI Report Number LG633474113

Description LABORATORY GROWN DIAMOND

Shape and Cutting Style PRINCESS CUT

Measurements 5.78 X 5.75 X 4.16 MM

**GRADING RESULTS** 

Carat Weight 1.23 CARAT

Color Grade

Clarity Grade VS 1

## ADDITIONAL GRADING INFORMATION

Polish **EXCELLENT** 

Symmetry **EXCELLENT** 

Fluorescence NONE

Inscription(s) (G) LG633474113

Comments: This Laboratory Grown Diamond was created by Chemical Vapor Deposition (CVD) growth process and may include post-growth treatment. Type Ila

© IGI 2020, International Gemological Institute

FD - 10 20

May 18, 2024

IGI Report Number LG633474113

Description LABORATORY GROWN DIAMOND

Shape and Cutting Style PRINCESS CUT

Measurements 5.78 X 5.75 X 4.16 MM

GRADING RESULTS

Carat Weight 1.23 CARAT

Color Grade F
Clarity Grade V\$1

집!!!!더집!!!!!

#### ADDITIONAL GRADING INFORMATION

Polish EXCELLENT
Symmetry EXCELLENT

Fluorescence NONE

Inscription(s) (AG) LG633474113

Comments: This Laboratory Grown Diamond was

created by Chemical Vapor Deposition (CVD) growth process and may include post-growth treatment.

Type Ila