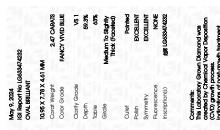

### LABORATORY GROWN DIAMOND REPORT

May 9, 2024

IGI Report Number LG633474232

Description LABORATORY GROWN DIAMOND

Shape and Cutting Style OVAL BRILLIANT

Measurements 10.95 X 7.78 X 4.61 MM

**GRADING RESULTS** 

Carat Weight 2.47 CARATS

Color Grade FANCY VIVID BLUE

Clarity Grade VS 1

## ADDITIONAL GRADING INFORMATION

Polish EXCELLENT

Symmetry **EXCELLENT** 

Fluorescence NONE

Inscription(s) (G) LG633474232

Comments: This Laboratory Grown Diamond was created by Chemical Vapor Deposition (CVD) growth

process.

Indications of post-growth treatment.