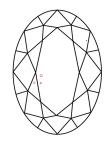

# **ELECTRONIC COPY**

### LABORATORY GROWN DIAMOND REPORT

May 9, 2024

IGI Report Number LG633474232

Description LABORATORY GROWN DIAMOND

Shape and Cutting Style OVAL BRILLIANT

Measurements 10.95 X 7.78 X 4.61 MM

**GRADING RESULTS** 

Carat Weight 2.47 CARATS

Color Grade FANCY VIVID BLUE

Clarity Grade VS 1

## ADDITIONAL GRADING INFORMATION

Polish EXCELLENT

Symmetry **EXCELLENT** 

Fluorescence NONE

Inscription(s) (G) LG633474232

Comments: This Laboratory Grown Diamond was created by Chemical Vapor Deposition (CVD) growth

process.

Indications of post-growth treatment.

## LG633474232

Report verification at igi.org

### **PROPORTIONS**





Sample Image Used

#### **CLARITY CHARACTERISTICS**





### **KEY TO SYMBOLS**

Red symbols indicate internal characteristics. Green symbols indicate external characteristics.

### COLOR

| D E F                  | G H I J           | Faint                     | Very Light | Light    |
|------------------------|-------------------|---------------------------|------------|----------|
| CLARITY                |                   |                           |            |          |
| IF                     | WS <sup>1-2</sup> | VS <sup>1-2</sup>         | SI 1-2     | 1 1 - 3  |
| Internally<br>Flawless | Very Very         | Very<br>Slightly Included | Slightly   | Included |





© IGI 2020, International Gemological Institute

FD - 10 20





May 9, 2024

IGI Report Number LG633474232

Description LABORATORY GROWN DIAMOND

Shape and Cutting