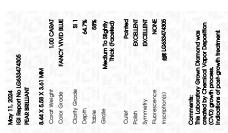

### LABORATORY GROWN DIAMOND REPORT

May 11, 2024

IGI Report Number LG633474305

Description LABORATORY GROWN DIAMOND

Shape and Cutting Style PEAR BRILLIANT

Measurements 8.44 X 5.58 X 3.61 MM

**GRADING RESULTS** 

Carat Weight 1.00 CARAT

Color Grade **FANCY VIVID BLUE** 

Clarity Grade SI 1

## ADDITIONAL GRADING INFORMATION

**EXCELLENT** Polish

**EXCELLENT** Symmetry

Fluorescence NONE

1/3/1 LG633474305 Inscription(s)

Comments: This Laboratory Grown Diamond was created by Chemical Vapor Deposition (CVD) growth

process. Indications of post-growth treatment.