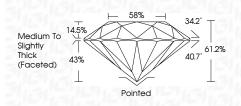

## PROPORTIONS

| May 8, 2024                    |                          |  |  |
|--------------------------------|--------------------------|--|--|
| IGI Report Number              | LG633474638              |  |  |
| Description                    | LABORATORY GROWN DIAMOND |  |  |
| Shape and Cutting Style        | ROUND BRILLIANT          |  |  |
| Measurements                   | 9.01 - 9.05 X 5.52 MM    |  |  |
| GRADING RESULTS                |                          |  |  |
| Carat Weight                   | 2.79 CARATS              |  |  |
| Color Grade                    | I CI CI CI CI CI         |  |  |
| Clarity Grade                  | VS 2                     |  |  |
| Cut Grade                      | IDEAL                    |  |  |
| ADDITIONAL GRADING INFORMATION |                          |  |  |

# May 8, 2024

| 11101 07 202 1       |                          |  |
|----------------------|--------------------------|--|
| IGI Report Number    | LG633474638              |  |
| Description          | LABORATORY GROWN DIAMOND |  |
| Shape and Cutting St | yle ROUND BRILLIANT      |  |
| Measurements         | 9.01 - 9.05 X 5.52 MM    |  |
| GRADING RESULTS      |                          |  |
| Carat Weight         | 2.79 CARATS              |  |
| Color Grade          | E                        |  |
| Clarity Grade        | VS 2                     |  |
| Cut Grade            | IDEAL                    |  |
|                      |                          |  |