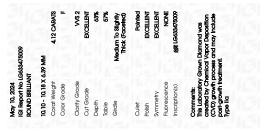

#### PROPORTIONS

| Nay | 10, | 2024 |  |
|-----|-----|------|--|
|     |     |      |  |

| IGI Report Number       | LG633475009              |
|-------------------------|--------------------------|
| Description             | LABORATORY GROWN DIAMOND |
| Shape and Cutting Style | ROUND BRILLIANT          |
| Measurements            | 10.10 - 10.18 X 6.39 MM  |
| GRADING RESULTS         |                          |
| Carat Weight            | 4.12 CARATS              |
| Color Grade             | 민이들만이들                   |
| Clarity Grade           | VVS 2                    |
| Cut Grade               | EXCELLENT                |

#### ADDITIONAL GRADING INFORMATION

| Polish         | EXCELLENT       |
|----------------|-----------------|
| Symmetry       | EXCELLENT       |
| Fluorescence   | NONE            |
| Inscription(s) | 1G1 LG633475009 |

Comments: This Laboratory Grown Diamond was created by Chemical Vapor Deposition (CVD) growth process and may include post-growth treatment. Type IIa

LG633475009

Report verification at igi.org

# 

| 1010 10, 2024           |                         |
|-------------------------|-------------------------|
| IGI Report Number       | LG633475009             |
| Description U           | ABORATORY GROWN DIAMOND |
| Shape and Cutting Style | e ROUND BRILLIANT       |
| Measurements            | 10.10 - 10.18 X 6.39 MM |
| GRADING RESULTS         |                         |
| Carat Weight            | 4.12 CARATS             |
| Color Grade             | CILCULE I               |
| Clarity Grade           | VVS 2                   |
| Cut Grade               | EXCELLENT               |
|                         |                         |

#### ADDITIONAL GRADING INFORMATION

| Polish                                                                                        | EXCELLENT                  |
|-----------------------------------------------------------------------------------------------|----------------------------|
| Symmetry                                                                                      | EXCELLENT                  |
| Fluorescence                                                                                  | NONE                       |
| Inscription(s)                                                                                | (G) LG633475009            |
| Comments: This Laboratory<br>created by Chemical Vap<br>process and may include p<br>Type IIa | or Deposition (CVD) growth |