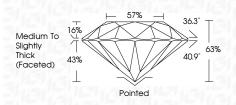

#### PROPORTIONS

| Nay | 10, | 2024 |  |
|-----|-----|------|--|
|     |     |      |  |

| IGI Report Number       | LG633475009              |
|-------------------------|--------------------------|
| Description             | LABORATORY GROWN DIAMOND |
| Shape and Cutting Style | ROUND BRILLIANT          |
| Measurements            | 10.10 - 10.18 X 6.39 MM  |
| GRADING RESULTS         |                          |
| Carat Weight            | 4.12 CARATS              |
| Color Grade             | 민이들만이들                   |
| Clarity Grade           | VVS 2                    |
| Cut Grade               | EXCELLENT                |

# 

| 1010 10, 2024           |                         |
|-------------------------|-------------------------|
| IGI Report Number       | LG633475009             |
| Description U           | ABORATORY GROWN DIAMOND |
| Shape and Cutting Style | e ROUND BRILLIANT       |
| Measurements            | 10.10 - 10.18 X 6.39 MM |
| GRADING RESULTS         |                         |
| Carat Weight            | 4.12 CARATS             |
| Color Grade             | CILCULE I               |
| Clarity Grade           | VVS 2                   |
| Cut Grade               | EXCELLENT               |
|                         |                         |