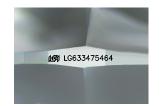

### LABORATORY GROWN DIAMOND REPORT

May 3, 2024

IGI Report Number LG633475464

Description LABORATORY GROWN DIAMOND

Shape and Cutting Style ROUND BRILLIANT

Measurements 7.49 - 7.53 X 4.58 MM

## LG633475464

Report verification at igi.org