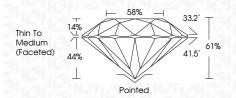

J                        | Faint                     | Very Light           | Light    |
|------------------------|--------------------------------|---------------------------|----------------------|----------|
| <b>CLARITY</b>         | VVS <sup>1 - 2</sup>           | VS <sup>1 - 2</sup>       | SI 1-2               | 11-3     |
| Internally<br>Flawless | Very Very<br>Slightly Included | Very<br>Slightly Included | Slightly<br>Included | Included |



© IGI 2020, International Gemological Institute

FD - 10 20





May 3, 2024

IGI Report Number LG633475464

Description LABORATORY GROWN DIAMOND

Shape and Cutting Style ROUND BRILLIANT

Measurements 7.49 - 7.53 X 4.58 MM

**GRADING RESULTS** 

Carat Weight 1.55 CARAT

Color Grade E
Clarity Grade VV\$ 2

IDEAL

(G) LG633475464

Cut Grade



#### ADDITIONAL GRADING INFORMATION

Polish EXCELLENT
Symmetry EXCELLENT

Fluorescence NONE

Comments: This Laboratory Grown Diamond was created by Chemical Vapor Deposition (CVD) growth process and may include post-growth treatment.

Type IIc

Inscription(s)